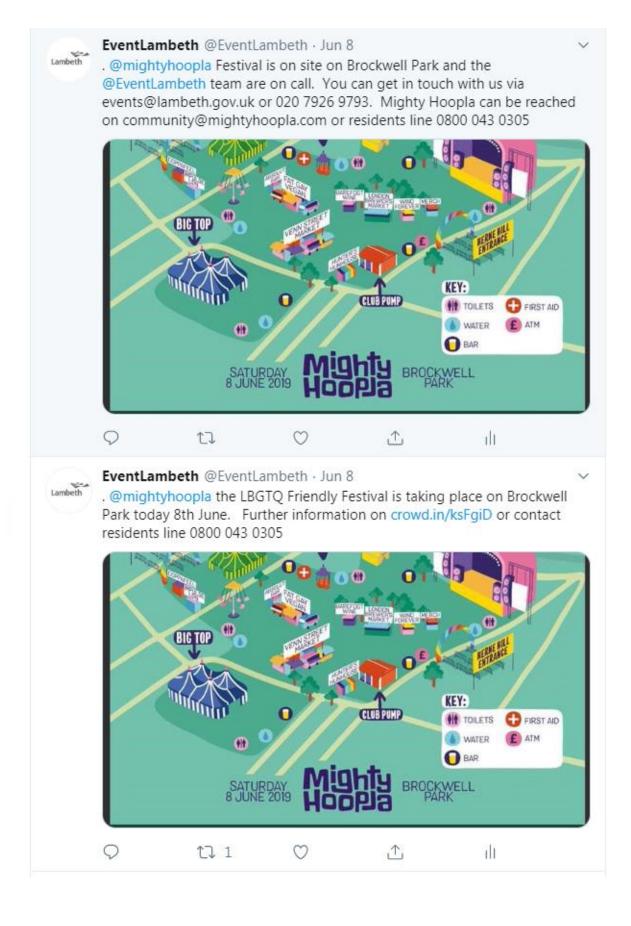

#### EventLambeth @EventLambeth · Jun 9

Cross The Tracks Festival is on site on Brockwell Park and the eventlambeth team are on call. You can get in touch with us via events@lambeth.gov.uk or 020 7926 9793. Mighty Hoopla can be reached on community@mightyhoopla.com or residents line 0800 043 0305