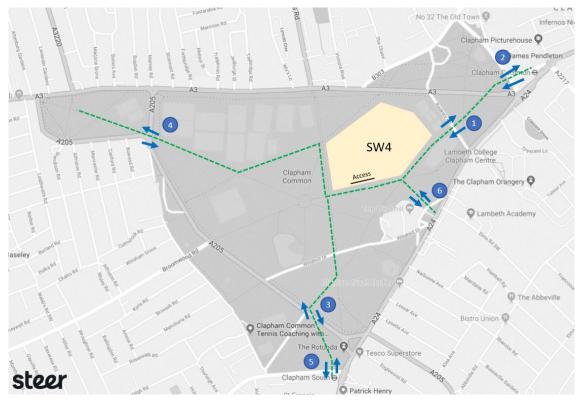

### **Assessment of Key Pedestrian Routes**

- 2.5 Pedestrian counts were undertaken across five locations, the data was captured by video survey and recorded in five minute intervals during ingress and egress. Supplementing the count information, two members of staff were also on-site pre and post event to record any observations, constraints, or impacts on other park users encountered. Pedestrian surveys were carried out across all three days, with the following time periods captured:
  - Ingress 14:00 18:00 across all three days; and
  - Egress 21:00 00:00 across all three days.
- 2.6 Whilst it is acknowledged that Clapham Common is an open park and therefore all pedestrian movements to/from the venue will not necessarily be captured within the five locations, the locations assessed represent key routes to/from local public transport nodes. **Figure 2.1** overleaf illustrates the location of the six pedestrian survey points in blue.

#### Figure 2.1: Survey Location Plan

Pedestrian = Blue, Bus = Red, Key Walk Routes = Green

### **Impact on Bus Stops and Associated Footways**

- 2.7 The impact on bus stops and specifically the footway behind the bus stops was assessed at the 12 key locations identified within **Figure 2.1**. As per the pedestrian surveys, cameras were installed to capture the locations across all three days, focusing on egress (21:00-00:00).
- 2.8 The footage collected has been assessed to identify any operational concerns, with a particular focus on footway capacity and Pedestrian Comfort Level (PCL). Each location has been assessed within a 15-minute time period of the surveyed times and coded within levels A to E in accordance with the TfL guidelines illustrated below within **Figure 2.2**.

## **PCL Analysis**

5.1 The following Tables summarise the outputs from the Pedestrian Comfort Level analysis conducted at each bus stop. The location of bus stops surveyed is provided within **Figure 2.1** within the methodology section of this report.