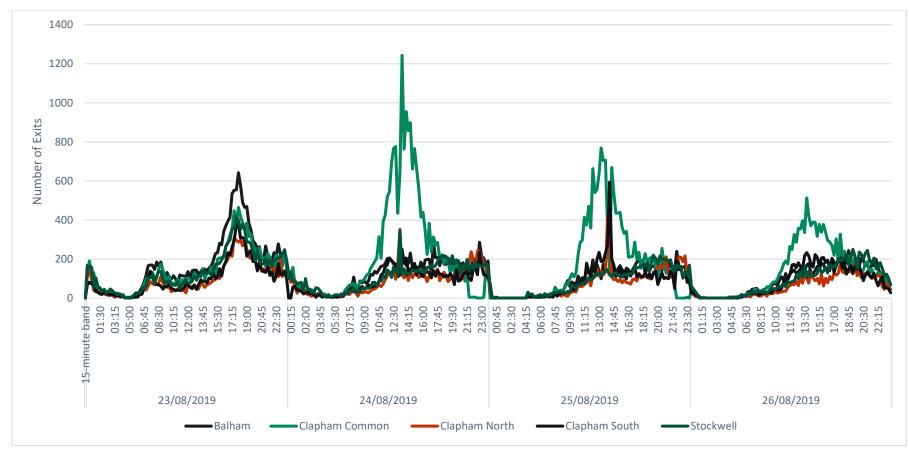

## **PCL Analysis**

5.1 The following Tables summarise the outputs from the Pedestrian Comfort Level analysis conducted at each bus stop. The location of bus stops surveyed is provided within **Figure 2.1** within the methodology section of this report.

Table 5.1: Bus Stop C – PCL Assessment

| Date                 | Time  | PCL |
|----------------------|-------|-----|
| Saturday 24th August | 21:00 | А   |
| Saturday 24th August | 21:15 | А   |
| Saturday 24th August | 21:30 | А   |
| Saturday 24th August | 21:45 | А   |
| Saturday 24th August | 22:00 | А   |
| Saturday 24th August | 22:15 | А   |
| Saturday 24th August | 22:30 | А   |
| Saturday 24th August | 22:45 | А   |
| Saturday 24th August | 23:00 | В   |
| Saturday 24th August | 23:15 | С   |
| Saturday 24th August | 23:30 | А   |
| Saturday 24th August | 23:45 | А   |
| Saturday 24th August | 00:00 | А   |
| Sunday 25th August   | 21:00 | А   |
| Sunday 25th August   | 21:15 | А   |
| Sunday 25th August   | 21:30 | А   |
| Sunday 25th August   | 21:45 | А   |
| Sunday 25th August   | 22:00 | А   |
| Sunday 25th August   | 22:15 | А   |
| Sunday 25th August   | 22:30 | А   |
| Sunday 25th August   | 22:45 | С   |
| Sunday 25th August   | 23:00 | А   |
| Sunday 25th August   | 23:15 | В   |
| Sunday 25th August   | 23:30 | А   |
| Sunday 25th August   | 23:45 | А   |
| Sunday 25th August   | 00:00 | A   |