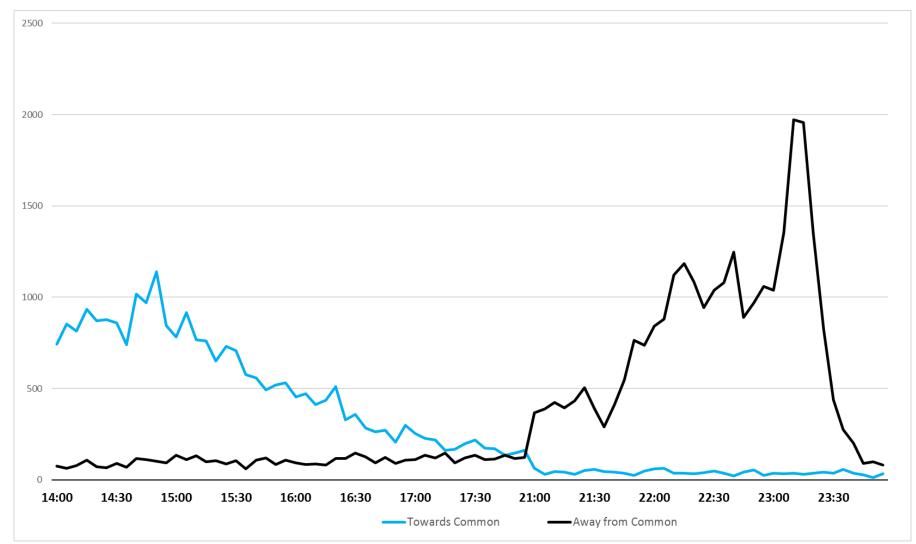

#### Counts by time of day

- 4.7 Counts by time of day and date are illustrated within the following three figures.
- 4.8 As shown in **Figure 4.2** and **Figure 4.3**, the highest observed arrival time on Saturday and Sunday is between 14:00-15:00, with the number of arrivals reducing towards the end of the observed period at 18:00. As shown in **Figure 4.4**, the arrival profile on Monday 26 August is more evenly spread, with pedestrians travelling towards the common between 14:00-16:00.
- 4.9 The departure profile on all three days shows a clear peak of pedestrian movement, with the majority of journeys away from the common taking place over a 30 minute period.

#### Figure 4.2: Saturday 24 August pedestrian counts