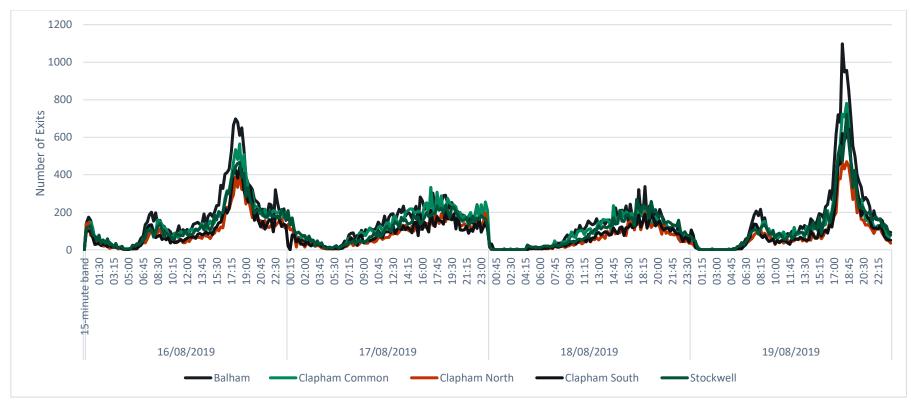

### **Key Observations**

#### **Parking Stress**

9.3 The number of parked cars increases throughout the day on all three survey dates, rising by an average of 6% of the total parking capacity. The data does not suggest car parking around Clapham Common is causing any significant issues in terms of capacity.

#### **Pedestrian Movement Assessment**

9.4 The graphs presented within Chapter 4, highlight the key peaks in pedestrian movements associated with each day of the festival. Whilst the arrival profiles are evenly spread over a number of hours, the departure profile on all three days shows a clear peak of pedestrian movement, with the majority of journeys away from the common taking place over a 30 minute period.

#### **Bus Stop Assessment**

9.5 The impact of the event on footways at bus stops pre and post event can be considered negligible, this is largely attributable to the high frequency of bus services and that the key pedestrian routes around the Common (as illustrated within **Figure 2.1**) are largely segregated from the bus stops.

#### **Vehicular Operations**

9.6 Pre and post event the operation of Windmill Drive was the key operational issue with regard to vehicular pickups. Mini cabs were recorded parking on double red lines on Clapham Common South Side, but this is likely attributable to the congestion recorded upon Windmill Drive and outside of the Windmill Pub.