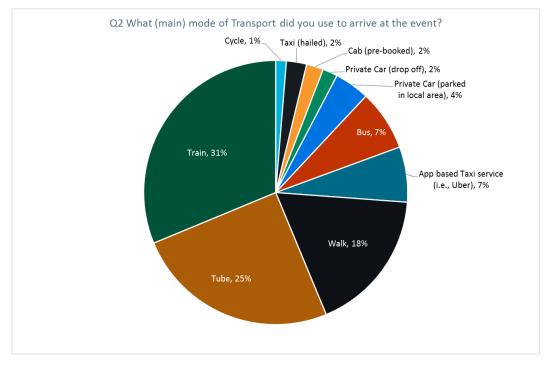

| Figure 7.4: Transport modes for departures for all attendees             | . 38 |
|--------------------------------------------------------------------------|------|
| Figure 7.5: Transport modes for departures for attendees based in London | . 38 |
| Figure 7.6: Temporary Cycle Parking                                      | . 39 |
| Figure 7.7: Reasons against cycling to the event                         | . 39 |
| Figure 8.1: May Bank Holiday Entry Profile                               | . 43 |
| Figure 8.2: May Bank Holiday Exit Profile                                | . 44 |
| Figure 8.3: Weekend Prior to August Bank Holiday Entry Data              | . 46 |
| Figure 8.4: Weekend Prior to August Bank Holiday Exit Data               | . 47 |
| Figure 8.5: August Bank Holiday Entry Data                               | . 49 |
| Figure 8.6: August Bank Holiday Exit Data                                | . 50 |
| Figure 8.7: Weekend after August Bank Holiday Entry Data                 | . 52 |
| Figure 8.8: Weekend after August Bank Holiday Exit Data                  | . 53 |