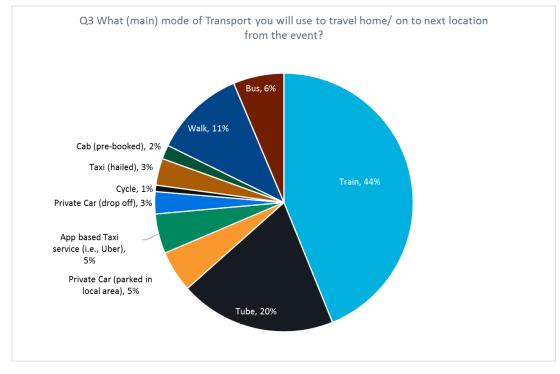

#### Counts by time of day

- 4.7 Counts by time of day and date are illustrated within the following three figures.
- 4.8 As shown in **Figure 4.2** and **Figure 4.3**, the highest observed arrival time on Saturday and Sunday is between 14:00-15:00, with the number of arrivals reducing towards the end of the observed period at 18:00. As shown in **Figure 4.4**, the arrival profile on Monday 26 August is more evenly spread, with pedestrians travelling towards the common between 14:00-16:00.
- 4.9 The departure profile on all three days shows a clear peak of pedestrian movement, with the majority of journeys away from the common taking place over a 30 minute period.

#### Figure 4.2: Saturday 24 August pedestrian counts

#### Figure 4.3: Sunday 25 August pedestrian counts

#### Figure 4.4: Monday 26 August pedestrian counts