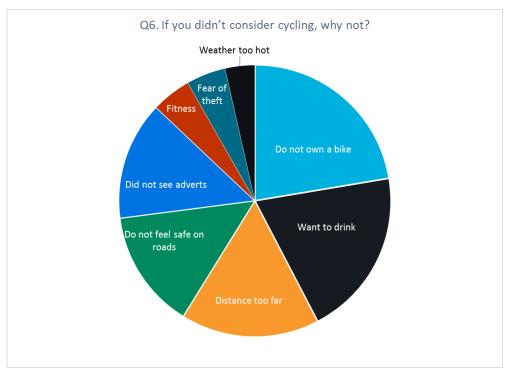

#### 2.11 In total eight core questions are to be asked as outlined below:

- What postcode (first half) did you leave from to attend the event?
- What mode of transport did you use to arrive at the event?
- What mode of transport will you use to travel home/on to next location from the event?
- Did you consider cycling
- Were you aware of cycle parking being available?
- If no why not?
- Are you planning to go to another venue in the local area after the event?
- If you are travelling in a group, how many of you are there?