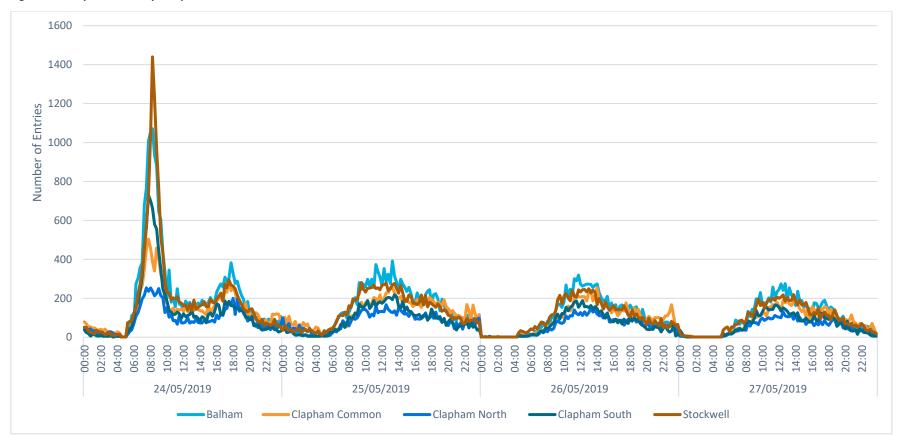

### **Additional Data Sources**

2.12 The primary data collected on site as detailed within this Chapter was further supported by onsite general observations of event attendee behaviour. Data was also provided by TfL in the form of gateline information from local public transport interchanges.