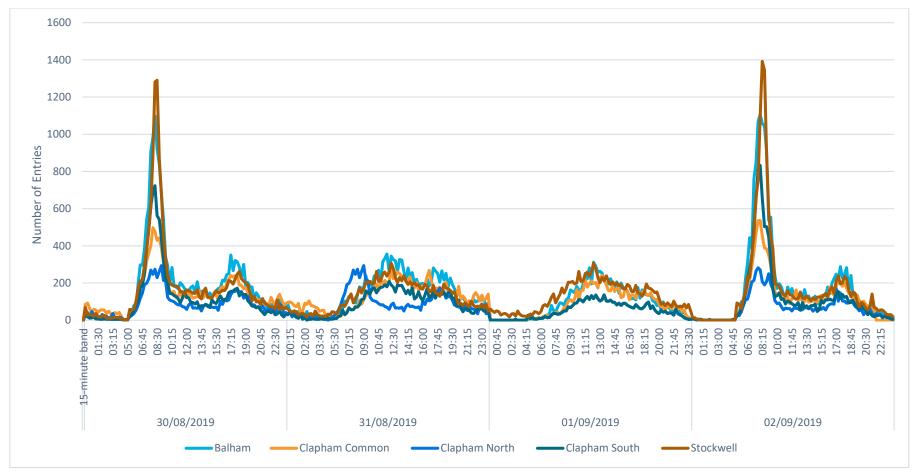

## **PCL Analysis**

5.1 The following Tables summarise the outputs from the Pedestrian Comfort Level analysis conducted at each bus stop. The location of bus stops surveyed is provided within **Figure 2.1** within the methodology section of this report.

Table 5.1: Bus Stop C – PCL Assessment

| Date                 | Time  | PCL |
|----------------------|-------|-----|
| Saturday 24th August | 21:00 | А   |
| Saturday 24th August | 21:15 | А   |
| Saturday 24th August | 21:30 | А   |
| Saturday 24th August | 21:45 | А   |
| Saturday 24th August | 22:00 | А   |
| Saturday 24th August | 22:15 | А   |
| Saturday 24th August | 22:30 | А   |
| Saturday 24th August | 22:45 | А   |
| Saturday 24th August | 23:00 | В   |
| Saturday 24th August | 23:15 | С   |
| Saturday 24th August | 23:30 | А   |
| Saturday 24th August | 23:45 | А   |
| Saturday 24th August | 00:00 | А   |
| Sunday 25th August   | 21:00 | А   |
| Sunday 25th August   | 21:15 | А   |
| Sunday 25th August   | 21:30 | А   |
| Sunday 25th August   | 21:45 | А   |
| Sunday 25th August   | 22:00 | А   |
| Sunday 25th August   | 22:15 | А   |
| Sunday 25th August   | 22:30 | А   |
| Sunday 25th August   | 22:45 | С   |
| Sunday 25th August   | 23:00 | А   |
| Sunday 25th August   | 23:15 | В   |
| Sunday 25th August   | 23:30 | А   |
| Sunday 25th August   | 23:45 | А   |
| Sunday 25th August   | 00:00 | A   |