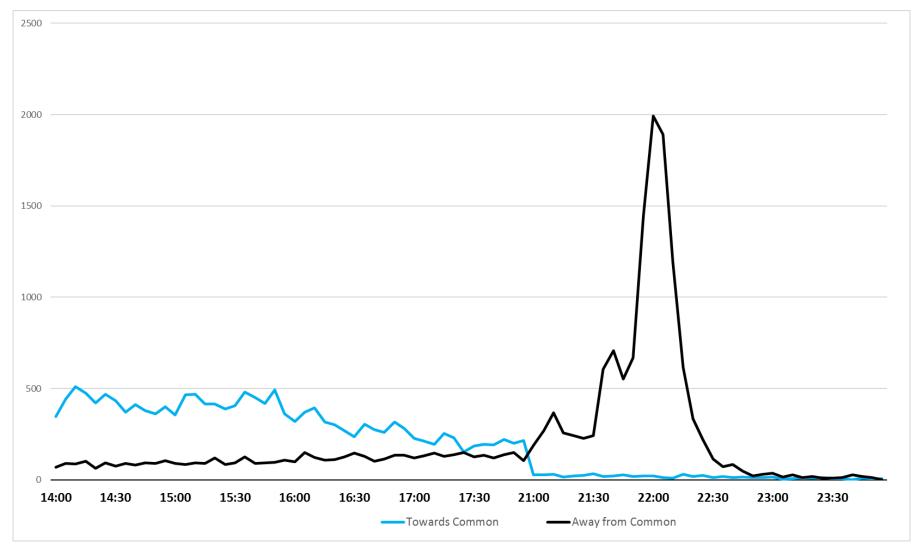

#### Counts by time of day

- 4.7 Counts by time of day and date are illustrated within the following three figures.
- 4.8 As shown in **Figure 4.2** and **Figure 4.3**, the highest observed arrival time on Saturday and Sunday is between 14:00-15:00, with the number of arrivals reducing towards the end of the observed period at 18:00. As shown in **Figure 4.4**, the arrival profile on Monday 26 August is more evenly spread, with pedestrians travelling towards the common between 14:00-16:00.
- 4.9 The departure profile on all three days shows a clear peak of pedestrian movement, with the majority of journeys away from the common taking place over a 30 minute period.

#### Figure 4.4: Monday 26 August pedestrian counts