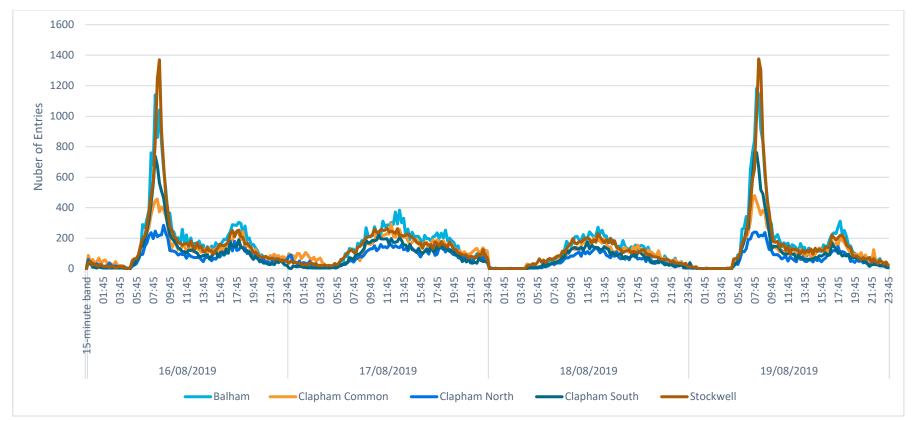

### **Key Observations**

#### **Parking Stress**

9.3 The number of parked cars increases throughout the day on all three survey dates, rising by an average of 6% of the total parking capacity. The data does not suggest car parking around Clapham Common is causing any significant issues in terms of capacity.

#### **Pedestrian Movement Assessment**

9.4 The graphs presented within Chapter 4, highlight the key peaks in pedestrian movements associated with each day of the festival. Whilst the arrival profiles are evenly spread over a number of hours, the departure profile on all three days shows a clear peak of pedestrian movement, with the majority of journeys away from the common taking place over a 30 minute period.

#### **Bus Stop Assessment**

9.5 The impact of the event on footways at bus stops pre and post event can be considered negligible, this is largely attributable to the high frequency of bus services and that the key pedestrian routes around the Common (as illustrated within **Figure 2.1**) are largely segregated from the bus stops.

#### **Vehicular Operations**

9.6 Pre and post event the operation of Windmill Drive was the key operational issue with regard to vehicular pickups. Mini cabs were recorded parking on double red lines on Clapham Common South Side, but this is likely attributable to the congestion recorded upon Windmill Drive and outside of the Windmill Pub.