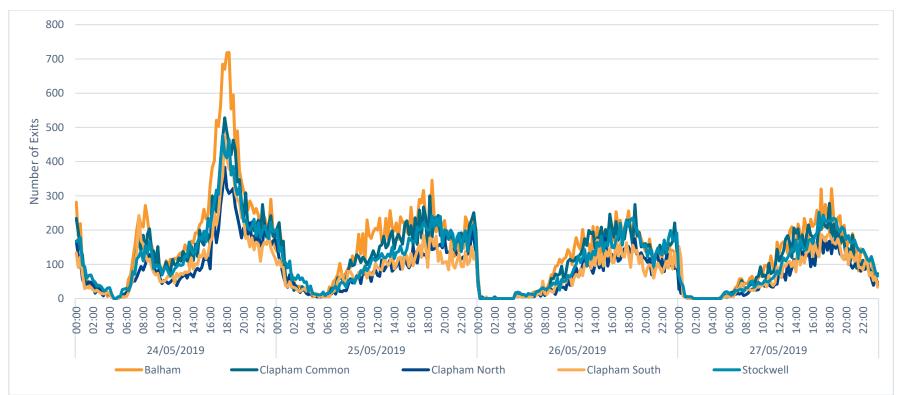

#### Table 8.1: Maximum Entry and Exits Stations

|          | Maximum     | Entry        |                  |           | Maximum           | Exits             |                   |                  |
|----------|-------------|--------------|------------------|-----------|-------------------|-------------------|-------------------|------------------|
|          | May<br>BHOL | Early<br>Aug | Aug<br>BHOL      | Late Aug  | May<br>BHOL       | Early<br>Aug      | Aug<br>BHOL       | Late<br>Aug      |
| Friday   | Stockwell   | Stockwell    | Stockwell        | Stockwell | Balham            | Balham            | Balham            | Balham           |
| Saturday | Balham      | Balham       | Clapham<br>South | Balham    | Balham            | Clapham<br>Common | Clapham<br>Common | Clapham<br>North |
| Sunday   | Balham      | Balham       | Clapham<br>South | Balham    | Clapham<br>Common | Balham            | Clapham<br>Common | Balham           |
| Monday   | Balham      | Stockwell    | Clapham<br>South | Stockwell | Balham            | Balham            | Clapham<br>Common | Balham           |

- 8.19 Balham station had the maximum entry counts seven times over the data set, Stockwell station had the maximum entries on five of days. Stockwell station had the highest entry counts on all four Fridays. Balham station had the highest number of maximum exits recorded, ten days over the 16 days of data.
- 8.20 On the August bank holiday, the general entry and exit trends change, where the maximum entries occurring at Clapham South and the maximum exits occurring at Clapham Common.

## 9 Summary & Conclusions

### Context

9.1 Steer were commissioned by EventLambeth to conduct a range of transport surveys during SouthWest Four (SW4) & House of Common Festival staged on Clapham Common in 2019. The survey methodology was derived in co-ordination with Lambeth Borough Council (LBC) Highways to achieve the core project objective of:

Assessing the impact of arriving and departing audiences from major events held on Clapham Common on the surrounding highways, pavements and transport hubs.

- 9.2 This report presents the results of these surveys conducted on the following dates, across the August Bank Holiday weekend:
  - SW4 Festival (Saturday 24<sup>th</sup> and Sunday 25<sup>th</sup> of August 2019); and
  - House of Common Festival (Monday 26<sup>th</sup> of August 2019).