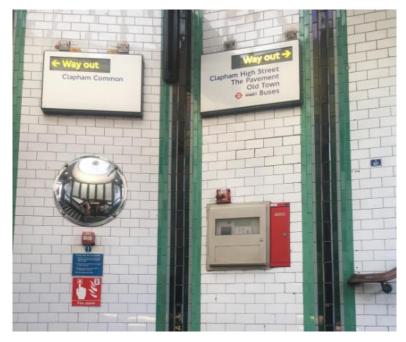

#### **Event Ingress**

4.10 Signage to the festival was fairly limited with the majority of signage directed at post event, routeing spectators to the surrounding public transport nodes. Given the extended arrival profile pre-event this didn't result in any significant issues, with various routes through the park observed during the event build up. One area which may have benefitted was further signage in Clapham Common Station. As identified below, whilst signage was present at the ticket office, some additional signage at the top of the stairway would be recommended. A number of event attendees were observed egressing left at the top of the stairs which exits onto the A24 side of the road with reduced footway capacity and bus infrastructure present. Signage to the right would bring spectators away from the main vehicular carriageway.

Figure 4.5: Clapham Common Station (Ticket Office)

Figure 4.6: Clapham Common Station (Stairway)