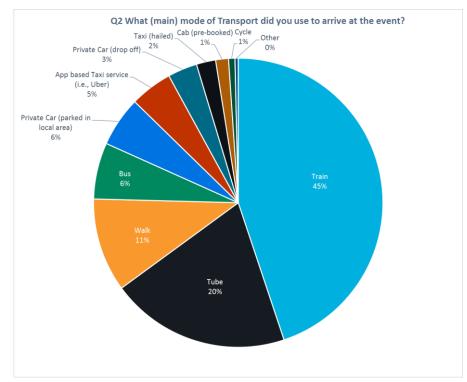

## **Figures**

| Figure 2.1: Survey Location Plan                             |
|--------------------------------------------------------------|
| Figure 2.2: TfL Level of Comfort Analysis 4                  |
| Figure 3.1: Parking Stress Map7                              |
| Figure 4.1: Survey Location Plan – Pedestrian Counts 11      |
| Figure 4.2: Saturday 24 August pedestrian counts             |
| Figure 4.3: Sunday 25 August pedestrian counts14             |
| Figure 4.4: Monday 26 August pedestrian counts15             |
| Figure 4.5: Clapham Common Station (Ticket Office) 16        |
| Figure 4.6: Clapham Common Station (Stairway)16              |
| Figure 4.7: Clapham South (Pedestrian Barriers)              |
| Figure 6.1: Car Parking – Windmill Drive                     |
| Figure 6.2: Windmill Drive - Congestion                      |
| Figure 7.1: Origin point of survey respondents               |
| Figure 7.2: Transport modes selected by all arrivals         |
| Figure 7.3: Transport modes selected by arrivals from London |