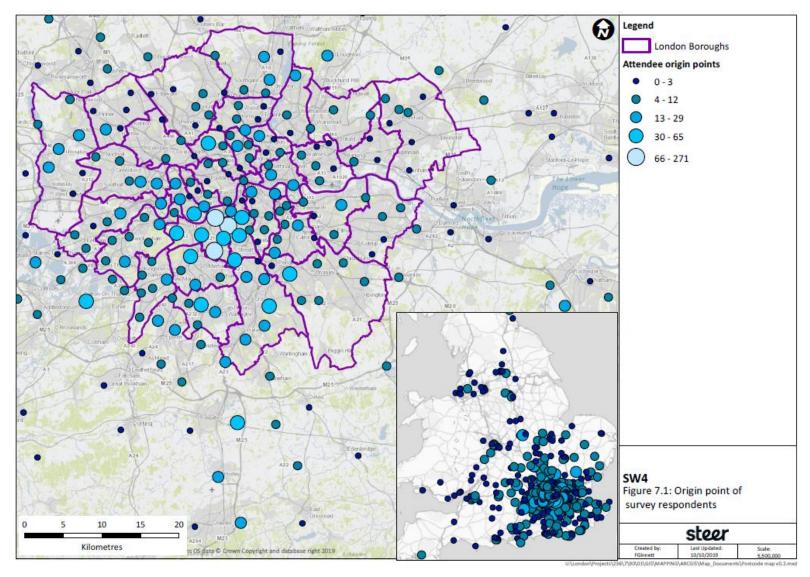

## **Figures**

| Figure 2.1: Survey Location Plan                             |
|--------------------------------------------------------------|
| Figure 2.2: TfL Level of Comfort Analysis 4                  |
| Figure 3.1: Parking Stress Map7                              |
| Figure 4.1: Survey Location Plan – Pedestrian Counts 11      |
| Figure 4.2: Saturday 24 August pedestrian counts             |
| Figure 4.3: Sunday 25 August pedestrian counts14             |
| Figure 4.4: Monday 26 August pedestrian counts15             |
| Figure 4.5: Clapham Common Station (Ticket Office) 16        |
| Figure 4.6: Clapham Common Station (Stairway)16              |
| Figure 4.7: Clapham South (Pedestrian Barriers)              |
| Figure 6.1: Car Parking – Windmill Drive                     |
| Figure 6.2: Windmill Drive - Congestion                      |
| Figure 7.1: Origin point of survey respondents               |
| Figure 7.2: Transport modes selected by all arrivals         |
| Figure 7.3: Transport modes selected by arrivals from London |