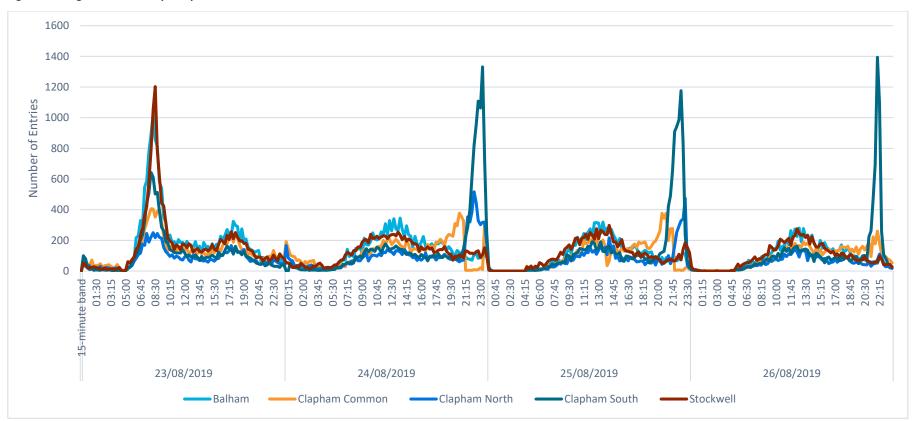

### **Key Observations**

#### **Parking Stress**

9.3 The number of parked cars increases throughout the day on all three survey dates, rising by an average of 6% of the total parking capacity. The data does not suggest car parking around Clapham Common is causing any significant issues in terms of capacity.

#### **Pedestrian Movement Assessment**

9.4 The graphs presented within Chapter 4, highlight the key peaks in pedestrian movements associated with each day of the festival. Whilst the arrival profiles are evenly spread over a number of hours, the departure profile on all three days shows a clear peak of pedestrian movement, with the majority of journeys away from the common taking place over a 30 minute period.

#### **Bus Stop Assessment**

9.5 The impact of the event on footways at bus stops pre and post event can be considered negligible, this is largely attributable to the high frequency of bus services and that the key pedestrian routes around the Common (as illustrated within **Figure 2.1**) are largely segregated from the bus stops.

#### **Vehicular Operations**

9.6 Pre and post event the operation of Windmill Drive was the key operational issue with regard to vehicular pickups. Mini cabs were recorded parking on double red lines on Clapham Common South Side, but this is likely attributable to the congestion recorded upon Windmill Drive and outside of the Windmill Pub.