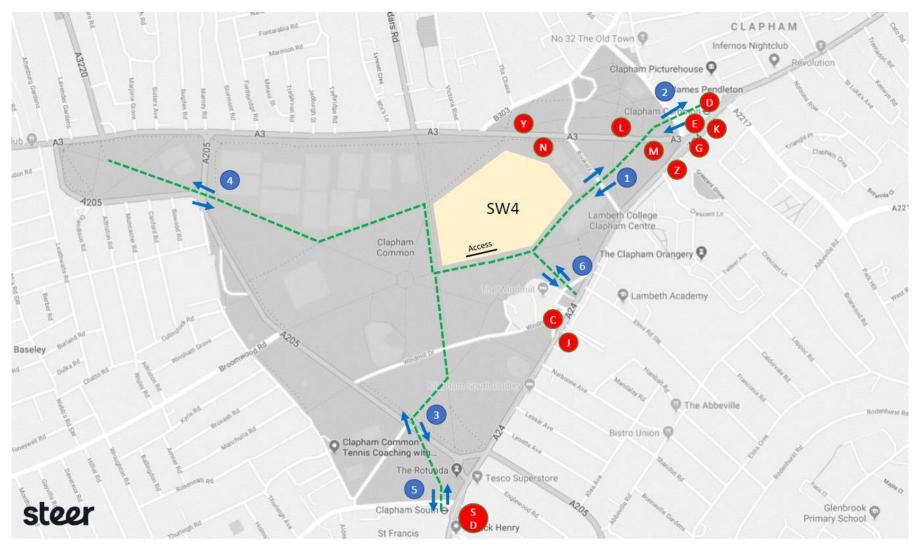

### **Assessment of Key Pedestrian Routes**

- 2.5 Pedestrian counts were undertaken across five locations, the data was captured by video survey and recorded in five minute intervals during ingress and egress. Supplementing the count information, two members of staff were also on-site pre and post event to record any observations, constraints, or impacts on other park users encountered. Pedestrian surveys were carried out across all three days, with the following time periods captured:
  - Ingress 14:00 18:00 across all three days; and
  - Egress 21:00 00:00 across all three days.
- 2.6 Whilst it is acknowledged that Clapham Common is an open park and therefore all pedestrian movements to/from the venue will not necessarily be captured within the five locations, the locations assessed represent key routes to/from local public transport nodes. **Figure 2.1** overleaf illustrates the location of the six pedestrian survey points in blue.

#### Figure 2.1: Survey Location Plan

Pedestrian = Blue, Bus = Red, Key Walk Routes = Green

### **Impact on Bus Stops and Associated Footways**

- 2.7 The impact on bus stops and specifically the footway behind the bus stops was assessed at the 12 key locations identified within **Figure 2.1**. As per the pedestrian surveys, cameras were installed to capture the locations across all three days, focusing on egress (21:00-00:00).
- 2.8 The footage collected has been assessed to identify any operational concerns, with a particular focus on footway capacity and Pedestrian Comfort Level (PCL). Each location has been assessed within a 15-minute time period of the surveyed times and coded within levels A to E in accordance with the TfL guidelines illustrated below within **Figure 2.2**.

## **PCL Analysis**

5.1 The following Tables summarise the outputs from the Pedestrian Comfort Level analysis conducted at each bus stop. The location of bus stops surveyed is provided within **Figure 2.1** within the methodology section of this report.