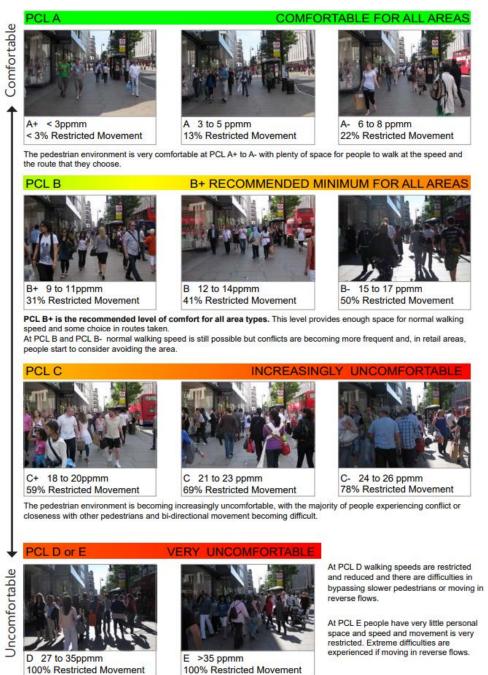

### **Impact on Bus Stops and Associated Footways**

- 2.7 The impact on bus stops and specifically the footway behind the bus stops was assessed at the 12 key locations identified within **Figure 2.1**. As per the pedestrian surveys, cameras were installed to capture the locations across all three days, focusing on egress (21:00-00:00).
- 2.8 The footage collected has been assessed to identify any operational concerns, with a particular focus on footway capacity and Pedestrian Comfort Level (PCL). Each location has been assessed within a 15-minute time period of the surveyed times and coded within levels A to E in accordance with the TfL guidelines illustrated below within **Figure 2.2**.

#### Figure 2.2: TfL Level of Comfort Analysis

steer