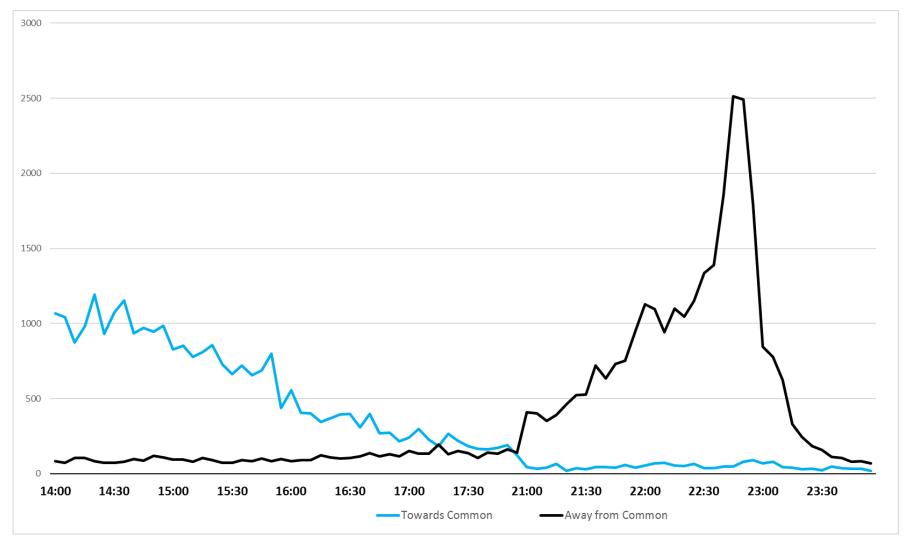

#### Counts by time of day

- 4.7 Counts by time of day and date are illustrated within the following three figures.
- 4.8 As shown in **Figure 4.2** and **Figure 4.3**, the highest observed arrival time on Saturday and Sunday is between 14:00-15:00, with the number of arrivals reducing towards the end of the observed period at 18:00. As shown in **Figure 4.4**, the arrival profile on Monday 26 August is more evenly spread, with pedestrians travelling towards the common between 14:00-16:00.
- 4.9 The departure profile on all three days shows a clear peak of pedestrian movement, with the majority of journeys away from the common taking place over a 30 minute period.

#### Figure 4.3: Sunday 25 August pedestrian counts