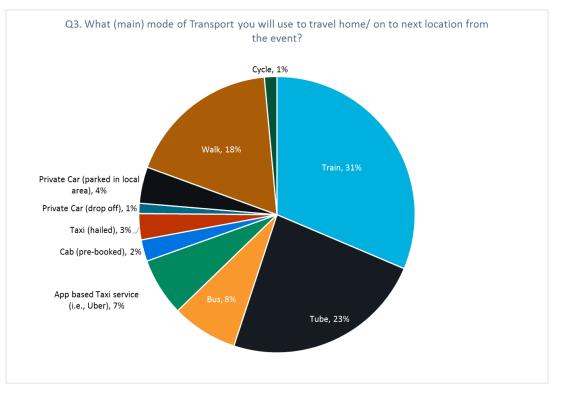

#### Counts by time of day

- 4.7 Counts by time of day and date are illustrated within the following three figures.
- 4.8 As shown in **Figure 4.2** and **Figure 4.3**, the highest observed arrival time on Saturday and Sunday is between 14:00-15:00, with the number of arrivals reducing towards the end of the observed period at 18:00. As shown in **Figure 4.4**, the arrival profile on Monday 26 August is more evenly spread, with pedestrians travelling towards the common between 14:00-16:00.
- 4.9 The departure profile on all three days shows a clear peak of pedestrian movement, with the majority of journeys away from the common taking place over a 30 minute period.

#### Figure 4.2: Saturday 24 August pedestrian counts

#### Figure 4.3: Sunday 25 August pedestrian counts

#### Figure 4.4: Monday 26 August pedestrian counts