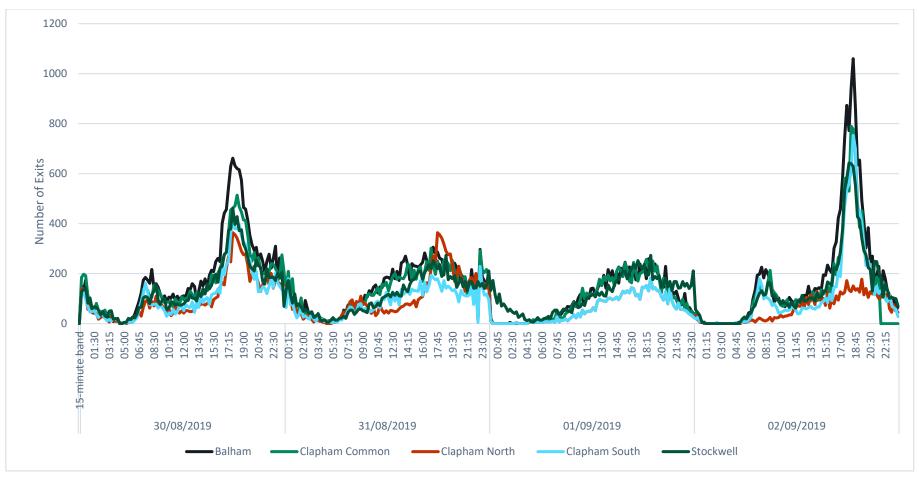

## **PCL Analysis**

5.1 The following Tables summarise the outputs from the Pedestrian Comfort Level analysis conducted at each bus stop. The location of bus stops surveyed is provided within **Figure 2.1** within the methodology section of this report.

Table 5.1: Bus Stop C – PCL Assessment

| Date                 | Time  | PCL |
|----------------------|-------|-----|
| Saturday 24th August | 21:00 | А   |
| Saturday 24th August | 21:15 | А   |
| Saturday 24th August | 21:30 | А   |
| Saturday 24th August | 21:45 | А   |
| Saturday 24th August | 22:00 | А   |
| Saturday 24th August | 22:15 | А   |
| Saturday 24th August | 22:30 | А   |
| Saturday 24th August | 22:45 | А   |
| Saturday 24th August | 23:00 | В   |
| Saturday 24th August | 23:15 | С   |
| Saturday 24th August | 23:30 | А   |
| Saturday 24th August | 23:45 | А   |
| Saturday 24th August | 00:00 | А   |
| Sunday 25th August   | 21:00 | А   |
| Sunday 25th August   | 21:15 | А   |
| Sunday 25th August   | 21:30 | А   |
| Sunday 25th August   | 21:45 | А   |
| Sunday 25th August   | 22:00 | А   |
| Sunday 25th August   | 22:15 | А   |
| Sunday 25th August   | 22:30 | А   |
| Sunday 25th August   | 22:45 | С   |
| Sunday 25th August   | 23:00 | А   |
| Sunday 25th August   | 23:15 | В   |
| Sunday 25th August   | 23:30 | А   |
| Sunday 25th August   | 23:45 | А   |
| Sunday 25th August   | 00:00 | A   |