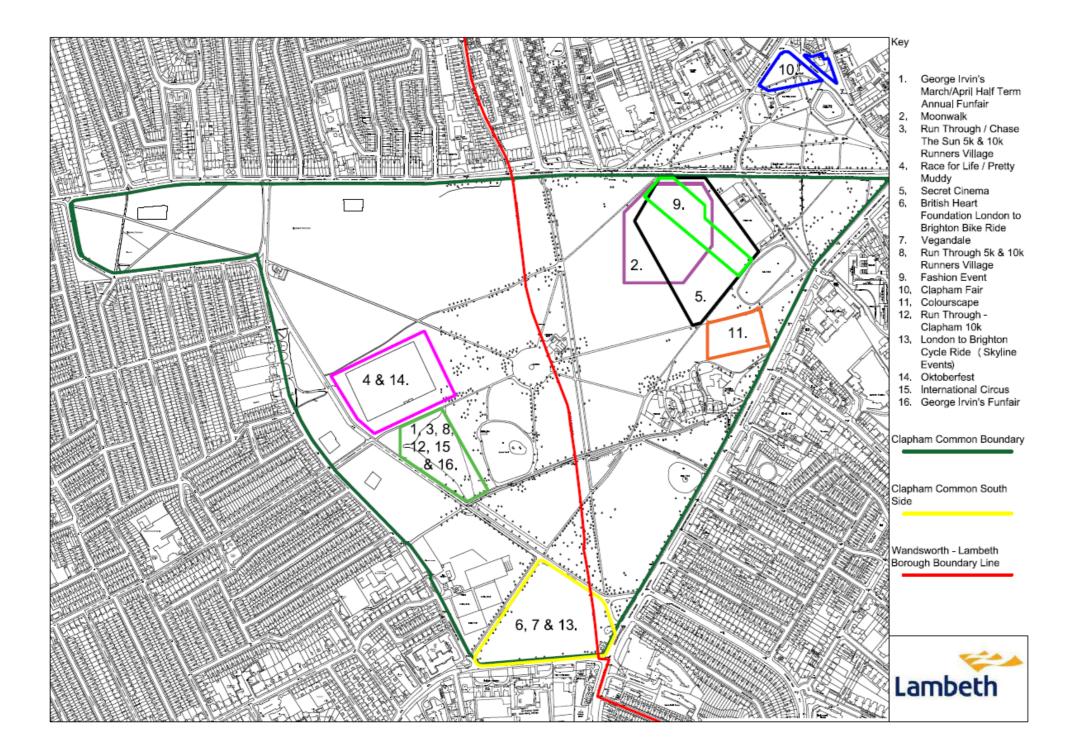

## Clapham Common Event Sites Programme 2024

| Area known as the Event Site <b>82 days</b> | The Funfair Site<br>103 days    | Southside<br>9 days            | Red Gra<br>25 days               | Between Long Pond / Windmill Drive<br>17 days | Old Town / Po |
|---------------------------------------------|---------------------------------|--------------------------------|----------------------------------|-----------------------------------------------|---------------|
|                                             |                                 |                                |                                  |                                               | 1 day         |
| 2. Moonwalk                                 | 1, 16 – George Irvin's Funfair  | 6. BHF London to Brighton      | 4. Cancer Research UK – Race for | 11. Colourscape                               | 10. Clapham   |
| 5. Secret Cinema                            | 3, 8, 12 – Run Through 5k / 10k | 7. Vegandale                   | Life                             |                                               |               |
| 9. Fashion Event                            | 15. International Circus        | 13. Skyline London to Brighton | 14. Oktoberfest                  |                                               |               |